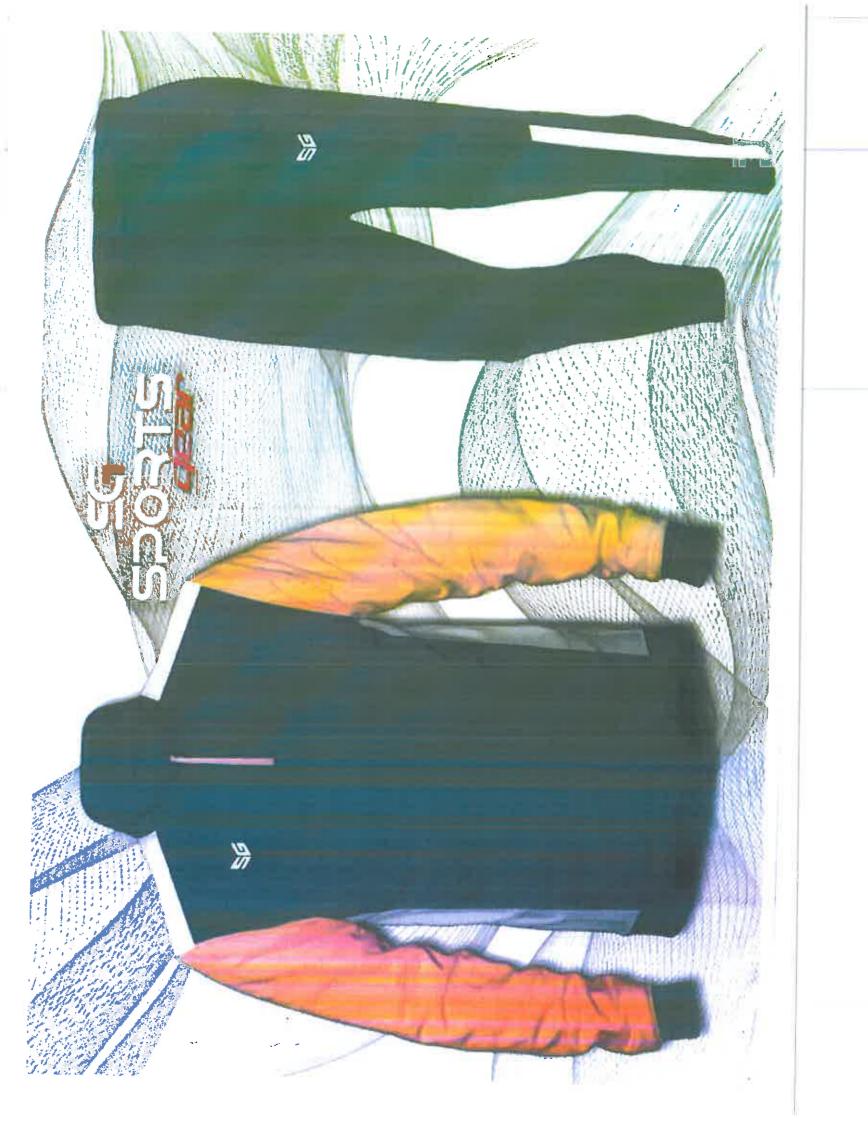

To whom it may concern

Kindly

| Description                              | Quantity                                                                                                                                                                                                                                                                                                                                                                                                                                                                          | Details                                                                                                                                                                                                                                                                                                                                                                                                                                                                                                                                                                                                                                                                                                                                                                                                                                                                                                                                                                                                                                                                                                                                                                                                                                                                                                                                                                                                                                                                                                                                                                                                                                                                                                                                                                                                                                                                                                                                                                                                                                                                                                              |  |
|------------------------------------------|-----------------------------------------------------------------------------------------------------------------------------------------------------------------------------------------------------------------------------------------------------------------------------------------------------------------------------------------------------------------------------------------------------------------------------------------------------------------------------------|----------------------------------------------------------------------------------------------------------------------------------------------------------------------------------------------------------------------------------------------------------------------------------------------------------------------------------------------------------------------------------------------------------------------------------------------------------------------------------------------------------------------------------------------------------------------------------------------------------------------------------------------------------------------------------------------------------------------------------------------------------------------------------------------------------------------------------------------------------------------------------------------------------------------------------------------------------------------------------------------------------------------------------------------------------------------------------------------------------------------------------------------------------------------------------------------------------------------------------------------------------------------------------------------------------------------------------------------------------------------------------------------------------------------------------------------------------------------------------------------------------------------------------------------------------------------------------------------------------------------------------------------------------------------------------------------------------------------------------------------------------------------------------------------------------------------------------------------------------------------------------------------------------------------------------------------------------------------------------------------------------------------------------------------------------------------------------------------------------------------|--|
| Tracksuits<br>(with two logos)           | 50                                                                                                                                                                                                                                                                                                                                                                                                                                                                                | Pummel - Sublimated Tracksuits     Narrow collar, long zip with zip slanted zips, set in sleeve, body/ tight fit tracksuit, S-basic pattern with a curve back with Basic TF pants. Emerald blue and gold                                                                                                                                                                                                                                                                                                                                                                                                                                                                                                                                                                                                                                                                                                                                                                                                                                                                                                                                                                                                                                                                                                                                                                                                                                                                                                                                                                                                                                                                                                                                                                                                                                                                                                                                                                                                                                                                                                             |  |
| T- shirts<br>(with two logos)            | 50                                                                                                                                                                                                                                                                                                                                                                                                                                                                                | Paneled T- shirts (Rick)     Prolite material, 100% polyester, 140g, moisture                                                                                                                                                                                                                                                                                                                                                                                                                                                                                                                                                                                                                                                                                                                                                                                                                                                                                                                                                                                                                                                                                                                                                                                                                                                                                                                                                                                                                                                                                                                                                                                                                                                                                                                                                                                                                                                                                                                                                                                                                                        |  |
| Golf shirts (with two logos)             | 50                                                                                                                                                                                                                                                                                                                                                                                                                                                                                | <ul> <li>Prolite material, 100% polyester, 140g, moisture management. Emerald green and gold</li> <li>Style: New Burst, Material: Sport Sheen, Plaquet: 2 3 Button, Collar: Warrior. Emerald green and gold</li> <li>Panelled shorts (Patrick)</li> <li>Micro active material, 100% polyester - 90g, wind resistant. Emerald green and gold</li> <li>Core fit range, pre-curved peak, tonal elasticated sweatband for perfect fit, padded front for extra coming to the properties of the properties of the padded front for extra coming to the properties of the pro</li></ul> |  |
| Shorts<br>(with two logos -<br>stickers) | Prolite material, 100% polyester, 140g, moisture management. Emerald green and gold  Style: New Burst, Material: Sport Sheen, Plaque 3 Button, Collar: Warrior. Emerald green and gold  Shorts Two logos  The logos  Shorts  Panelled shorts (Patrick)  Micro active material, 100% polyester - 90g, wing resistant. Emerald green and gold  Core fit range, pre-curved peak, tonal elasticate sweatband for perfect fit, padded front for extra 6 100% Polyester, Ottoman fabric |                                                                                                                                                                                                                                                                                                                                                                                                                                                                                                                                                                                                                                                                                                                                                                                                                                                                                                                                                                                                                                                                                                                                                                                                                                                                                                                                                                                                                                                                                                                                                                                                                                                                                                                                                                                                                                                                                                                                                                                                                                                                                                                      |  |
| Caps                                     | 50                                                                                                                                                                                                                                                                                                                                                                                                                                                                                | Core fit range, pre-curved peak, tonal elasticated sweatband for perfect fit, padded front for extra comfort.                                                                                                                                                                                                                                                                                                                                                                                                                                                                                                                                                                                                                                                                                                                                                                                                                                                                                                                                                                                                                                                                                                                                                                                                                                                                                                                                                                                                                                                                                                                                                                                                                                                                                                                                                                                                                                                                                                                                                                                                        |  |
| Back packs<br>(with two logos)           | 50                                                                                                                                                                                                                                                                                                                                                                                                                                                                                | <ul> <li>Reflect back pack, material: 600D Nylon, size: 30 x 46 x 14 cm, 3 zippered pockets, reflecting piping</li> <li>Padded back,</li> <li>Colour: Green</li> </ul>                                                                                                                                                                                                                                                                                                                                                                                                                                                                                                                                                                                                                                                                                                                                                                                                                                                                                                                                                                                                                                                                                                                                                                                                                                                                                                                                                                                                                                                                                                                                                                                                                                                                                                                                                                                                                                                                                                                                               |  |

> **B** Timothy Manager: Supply Chain Management

| escription                                                                                                                                                                                                                                                                                                                                                                                                                                                                                                                                                                                                                                                                                                                                                                                                                                                                                                                                                                                                                                                                                                                                                                                                                                                                                                                                                                                                                                                                                                                                                                                                                                                                                                                                                                                                                                                                                                                                                                                                                                                                                                                     | Quantity                                                                             | Details                                                                                                                                                                                                   |  |  |  |  |
|--------------------------------------------------------------------------------------------------------------------------------------------------------------------------------------------------------------------------------------------------------------------------------------------------------------------------------------------------------------------------------------------------------------------------------------------------------------------------------------------------------------------------------------------------------------------------------------------------------------------------------------------------------------------------------------------------------------------------------------------------------------------------------------------------------------------------------------------------------------------------------------------------------------------------------------------------------------------------------------------------------------------------------------------------------------------------------------------------------------------------------------------------------------------------------------------------------------------------------------------------------------------------------------------------------------------------------------------------------------------------------------------------------------------------------------------------------------------------------------------------------------------------------------------------------------------------------------------------------------------------------------------------------------------------------------------------------------------------------------------------------------------------------------------------------------------------------------------------------------------------------------------------------------------------------------------------------------------------------------------------------------------------------------------------------------------------------------------------------------------------------|--------------------------------------------------------------------------------------|-----------------------------------------------------------------------------------------------------------------------------------------------------------------------------------------------------------|--|--|--|--|
|                                                                                                                                                                                                                                                                                                                                                                                                                                                                                                                                                                                                                                                                                                                                                                                                                                                                                                                                                                                                                                                                                                                                                                                                                                                                                                                                                                                                                                                                                                                                                                                                                                                                                                                                                                                                                                                                                                                                                                                                                                                                                                                                | 50                                                                                   | Pummel - Sublimated Tracksuits     Narrow collar, long zip with zip slanted zips, set in sleeve, body/ tight fit tracksuit, S-basic pattern with a curve back with Basic TF pants. Emerald blue and gold. |  |  |  |  |
| two logos)                                                                                                                                                                                                                                                                                                                                                                                                                                                                                                                                                                                                                                                                                                                                                                                                                                                                                                                                                                                                                                                                                                                                                                                                                                                                                                                                                                                                                                                                                                                                                                                                                                                                                                                                                                                                                                                                                                                                                                                                                                                                                                                     | 50                                                                                   | Paneled T- shirts (Rick)                                                                                                                                                                                  |  |  |  |  |
| two logos)                                                                                                                                                                                                                                                                                                                                                                                                                                                                                                                                                                                                                                                                                                                                                                                                                                                                                                                                                                                                                                                                                                                                                                                                                                                                                                                                                                                                                                                                                                                                                                                                                                                                                                                                                                                                                                                                                                                                                                                                                                                                                                                     | 50                                                                                   | Style: New Burst, Material: Sport Sheen, Plaquet: 2 way 3 Button, Collar: Warrior. Emerald green and gold                                                                                                 |  |  |  |  |
| T- shirts To two logos  To shirts To | Panelled shorts (Patrick)                                                            |                                                                                                                                                                                                           |  |  |  |  |
| Caps                                                                                                                                                                                                                                                                                                                                                                                                                                                                                                                                                                                                                                                                                                                                                                                                                                                                                                                                                                                                                                                                                                                                                                                                                                                                                                                                                                                                                                                                                                                                                                                                                                                                                                                                                                                                                                                                                                                                                                                                                                                                                                                           | 50                                                                                   | <ul> <li>Core fit range, pre-curved peak, tonal elasticated<br/>sweatband for perfect fit, padded front for extra comfort,<br/>100% Polyester, Ottoman fabric</li> </ul>                                  |  |  |  |  |
| *                                                                                                                                                                                                                                                                                                                                                                                                                                                                                                                                                                                                                                                                                                                                                                                                                                                                                                                                                                                                                                                                                                                                                                                                                                                                                                                                                                                                                                                                                                                                                                                                                                                                                                                                                                                                                                                                                                                                                                                                                                                                                                                              | 50                                                                                   |                                                                                                                                                                                                           |  |  |  |  |
| ou be able to d<br>attach the signe<br>Declaration for<br>BEE certificate<br>Bank confirmati                                                                                                                                                                                                                                                                                                                                                                                                                                                                                                                                                                                                                                                                                                                                                                                                                                                                                                                                                                                                                                                                                                                                                                                                                                                                                                                                                                                                                                                                                                                                                                                                                                                                                                                                                                                                                                                                                                                                                                                                                                   | leliver the iter<br>of quotation votes (SBD 4, 8<br>(certified)<br>ion letter (notes | ms by/ before Saturday, 17 September 2022?  with the following documents:                                                                                                                                 |  |  |  |  |