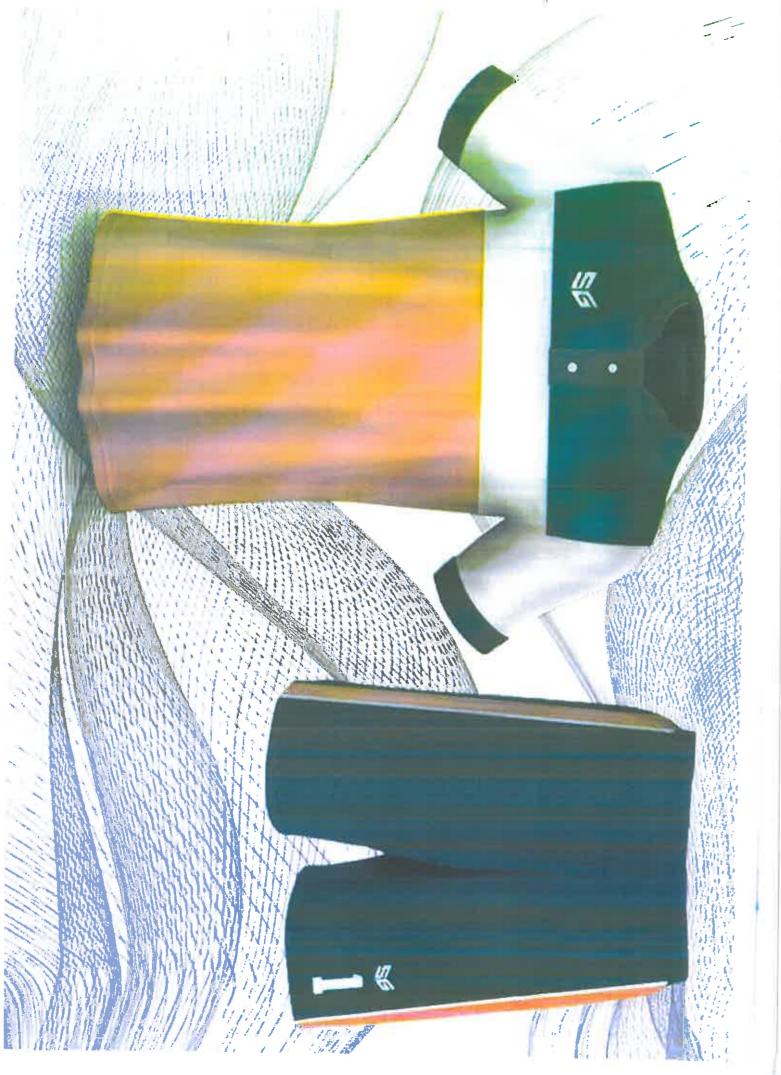

To whom it may concern

Kindly

| Description                              | Quantity                                                                                                                                                                                                                                                                                                                                                                                                                                                                          | Details                                                                                                                                                                                                                                                                                                                                                                                                                                                                                                                                                                                                                                                                                                                                                                                                                                                                                                                                                                                                                                                                                                                                                                                                                                                                                                                                                                                                                                                                                                                                                                                                                                                                                                                                                                                                                                                                                                                                                                                                                                                                                                              |  |
|------------------------------------------|-----------------------------------------------------------------------------------------------------------------------------------------------------------------------------------------------------------------------------------------------------------------------------------------------------------------------------------------------------------------------------------------------------------------------------------------------------------------------------------|----------------------------------------------------------------------------------------------------------------------------------------------------------------------------------------------------------------------------------------------------------------------------------------------------------------------------------------------------------------------------------------------------------------------------------------------------------------------------------------------------------------------------------------------------------------------------------------------------------------------------------------------------------------------------------------------------------------------------------------------------------------------------------------------------------------------------------------------------------------------------------------------------------------------------------------------------------------------------------------------------------------------------------------------------------------------------------------------------------------------------------------------------------------------------------------------------------------------------------------------------------------------------------------------------------------------------------------------------------------------------------------------------------------------------------------------------------------------------------------------------------------------------------------------------------------------------------------------------------------------------------------------------------------------------------------------------------------------------------------------------------------------------------------------------------------------------------------------------------------------------------------------------------------------------------------------------------------------------------------------------------------------------------------------------------------------------------------------------------------------|--|
| Tracksuits<br>(with two logos)           | 50                                                                                                                                                                                                                                                                                                                                                                                                                                                                                | Pummel - Sublimated Tracksuits     Narrow collar, long zip with zip slanted zips, set in sleeve, body/ tight fit tracksuit, S-basic pattern with a curve back with Basic TF pants. Emerald blue and gold                                                                                                                                                                                                                                                                                                                                                                                                                                                                                                                                                                                                                                                                                                                                                                                                                                                                                                                                                                                                                                                                                                                                                                                                                                                                                                                                                                                                                                                                                                                                                                                                                                                                                                                                                                                                                                                                                                             |  |
| T- shirts<br>(with two logos)            | 50                                                                                                                                                                                                                                                                                                                                                                                                                                                                                | Paneled T- shirts (Rick)     Prolite material, 100% polyester, 140g, moisture                                                                                                                                                                                                                                                                                                                                                                                                                                                                                                                                                                                                                                                                                                                                                                                                                                                                                                                                                                                                                                                                                                                                                                                                                                                                                                                                                                                                                                                                                                                                                                                                                                                                                                                                                                                                                                                                                                                                                                                                                                        |  |
| Golf shirts (with two logos)             | 50                                                                                                                                                                                                                                                                                                                                                                                                                                                                                | <ul> <li>Prolite material, 100% polyester, 140g, moisture management. Emerald green and gold</li> <li>Style: New Burst, Material: Sport Sheen, Plaquet: 2 3 Button, Collar: Warrior. Emerald green and gold</li> <li>Panelled shorts (Patrick)</li> <li>Micro active material, 100% polyester - 90g, wind resistant. Emerald green and gold</li> <li>Core fit range, pre-curved peak, tonal elasticated sweatband for perfect fit, padded front for extra coming to the properties of the properties of the padded front for extra coming to the properties of the pro</li></ul> |  |
| Shorts<br>(with two logos -<br>stickers) | Prolite material, 100% polyester, 140g, moisture management. Emerald green and gold  Style: New Burst, Material: Sport Sheen, Plaque 3 Button, Collar: Warrior. Emerald green and gold  Shorts Two logos  The logos  Shorts  Panelled shorts (Patrick)  Micro active material, 100% polyester - 90g, wing resistant. Emerald green and gold  Core fit range, pre-curved peak, tonal elasticate sweatband for perfect fit, padded front for extra 6 100% Polyester, Ottoman fabric |                                                                                                                                                                                                                                                                                                                                                                                                                                                                                                                                                                                                                                                                                                                                                                                                                                                                                                                                                                                                                                                                                                                                                                                                                                                                                                                                                                                                                                                                                                                                                                                                                                                                                                                                                                                                                                                                                                                                                                                                                                                                                                                      |  |
| Caps                                     | 50                                                                                                                                                                                                                                                                                                                                                                                                                                                                                | Core fit range, pre-curved peak, tonal elasticated sweatband for perfect fit, padded front for extra comfort.                                                                                                                                                                                                                                                                                                                                                                                                                                                                                                                                                                                                                                                                                                                                                                                                                                                                                                                                                                                                                                                                                                                                                                                                                                                                                                                                                                                                                                                                                                                                                                                                                                                                                                                                                                                                                                                                                                                                                                                                        |  |
| Back packs<br>(with two logos)           | 50                                                                                                                                                                                                                                                                                                                                                                                                                                                                                | <ul> <li>Reflect back pack, material: 600D Nylon, size: 30 x 46 x 14 cm, 3 zippered pockets, reflecting piping</li> <li>Padded back,</li> <li>Colour: Green</li> </ul>                                                                                                                                                                                                                                                                                                                                                                                                                                                                                                                                                                                                                                                                                                                                                                                                                                                                                                                                                                                                                                                                                                                                                                                                                                                                                                                                                                                                                                                                                                                                                                                                                                                                                                                                                                                                                                                                                                                                               |  |

> **B** Timothy Manager: Supply Chain Management

| escription                                                                                                                                                                                                                                                                                                                                                                                                                                                                                                                                                                                                                                                                                                                                                                                                                                                                                                                                                                                                                                                                                                                                                                                                                                                                                                                                                                                                                                                                                                                                                                                                                                                                                                                                                                                                                                                                                                                                                                                                                                                                                                                     | Quantity                                                                             | Details                                                                                                                                                                                                   |  |  |  |  |
|--------------------------------------------------------------------------------------------------------------------------------------------------------------------------------------------------------------------------------------------------------------------------------------------------------------------------------------------------------------------------------------------------------------------------------------------------------------------------------------------------------------------------------------------------------------------------------------------------------------------------------------------------------------------------------------------------------------------------------------------------------------------------------------------------------------------------------------------------------------------------------------------------------------------------------------------------------------------------------------------------------------------------------------------------------------------------------------------------------------------------------------------------------------------------------------------------------------------------------------------------------------------------------------------------------------------------------------------------------------------------------------------------------------------------------------------------------------------------------------------------------------------------------------------------------------------------------------------------------------------------------------------------------------------------------------------------------------------------------------------------------------------------------------------------------------------------------------------------------------------------------------------------------------------------------------------------------------------------------------------------------------------------------------------------------------------------------------------------------------------------------|--------------------------------------------------------------------------------------|-----------------------------------------------------------------------------------------------------------------------------------------------------------------------------------------------------------|--|--|--|--|
|                                                                                                                                                                                                                                                                                                                                                                                                                                                                                                                                                                                                                                                                                                                                                                                                                                                                                                                                                                                                                                                                                                                                                                                                                                                                                                                                                                                                                                                                                                                                                                                                                                                                                                                                                                                                                                                                                                                                                                                                                                                                                                                                | 50                                                                                   | Pummel - Sublimated Tracksuits     Narrow collar, long zip with zip slanted zips, set in sleeve, body/ tight fit tracksuit, S-basic pattern with a curve back with Basic TF pants. Emerald blue and gold. |  |  |  |  |
| two logos)                                                                                                                                                                                                                                                                                                                                                                                                                                                                                                                                                                                                                                                                                                                                                                                                                                                                                                                                                                                                                                                                                                                                                                                                                                                                                                                                                                                                                                                                                                                                                                                                                                                                                                                                                                                                                                                                                                                                                                                                                                                                                                                     | 50                                                                                   | Paneled T- shirts (Rick)                                                                                                                                                                                  |  |  |  |  |
| two logos)                                                                                                                                                                                                                                                                                                                                                                                                                                                                                                                                                                                                                                                                                                                                                                                                                                                                                                                                                                                                                                                                                                                                                                                                                                                                                                                                                                                                                                                                                                                                                                                                                                                                                                                                                                                                                                                                                                                                                                                                                                                                                                                     | 50                                                                                   | Style: New Burst, Material: Sport Sheen, Plaquet: 2 way 3 Button, Collar: Warrior. Emerald green and gold                                                                                                 |  |  |  |  |
| T- shirts To two logos  To shirts To | Panelled shorts (Patrick)                                                            |                                                                                                                                                                                                           |  |  |  |  |
| Caps                                                                                                                                                                                                                                                                                                                                                                                                                                                                                                                                                                                                                                                                                                                                                                                                                                                                                                                                                                                                                                                                                                                                                                                                                                                                                                                                                                                                                                                                                                                                                                                                                                                                                                                                                                                                                                                                                                                                                                                                                                                                                                                           | 50                                                                                   | <ul> <li>Core fit range, pre-curved peak, tonal elasticated<br/>sweatband for perfect fit, padded front for extra comfort,<br/>100% Polyester, Ottoman fabric</li> </ul>                                  |  |  |  |  |
| *                                                                                                                                                                                                                                                                                                                                                                                                                                                                                                                                                                                                                                                                                                                                                                                                                                                                                                                                                                                                                                                                                                                                                                                                                                                                                                                                                                                                                                                                                                                                                                                                                                                                                                                                                                                                                                                                                                                                                                                                                                                                                                                              | 50                                                                                   |                                                                                                                                                                                                           |  |  |  |  |
| ou be able to d<br>attach the signe<br>Declaration for<br>BEE certificate<br>Bank confirmati                                                                                                                                                                                                                                                                                                                                                                                                                                                                                                                                                                                                                                                                                                                                                                                                                                                                                                                                                                                                                                                                                                                                                                                                                                                                                                                                                                                                                                                                                                                                                                                                                                                                                                                                                                                                                                                                                                                                                                                                                                   | leliver the iter<br>of quotation votes (SBD 4, 8<br>(certified)<br>ion letter (notes | ms by/ before Saturday, 17 September 2022?  with the following documents:                                                                                                                                 |  |  |  |  |